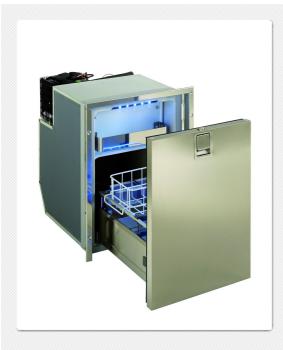

## **INDEL B**

PRODUCTS
AUTOMOTIVE
CRUISE
CRUISE 49 DRAWER

**CRUISE 49 DRAWER** 

The Cruise 49 Drawer is the new drawer refrigerator with stainless steel front door. The interior is designed to suit international cans and food packs with two robust drawers, conventional international sizes of integrated adjustable bars, freezer compartment and internal blue LED light.